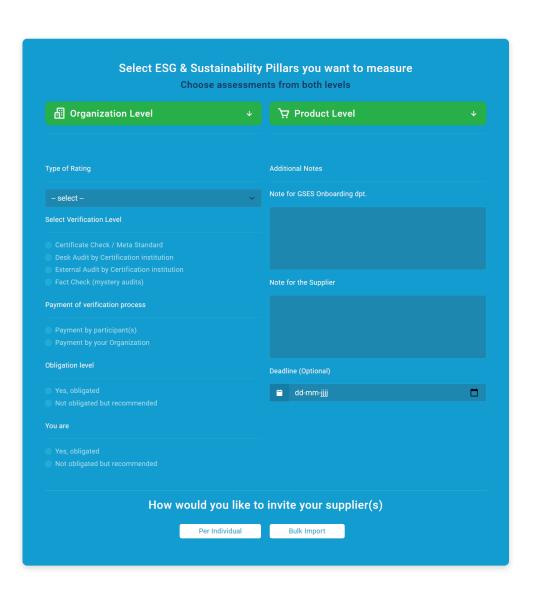

## **Request Verification**

All audits via the GSES System, including the Global Sustainable Enterprise Standard & the Sustainable Footprint Standard, are independently validated and audited to be able to guarantee the results of the outcome and to confirm sustainability claims.