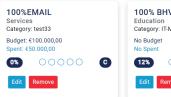

## **My Suppliers Overview**

On this dashboard all suppliers will be showcased, as well as their sustainability performance ratings.

Compare your suppliers with each other

Listing of all your suppliers included details like: verification, overall rating, extended data listings, export overview, certificates per suppliers, ESG performance, SDG support etc.

#### Compare your Suppliers