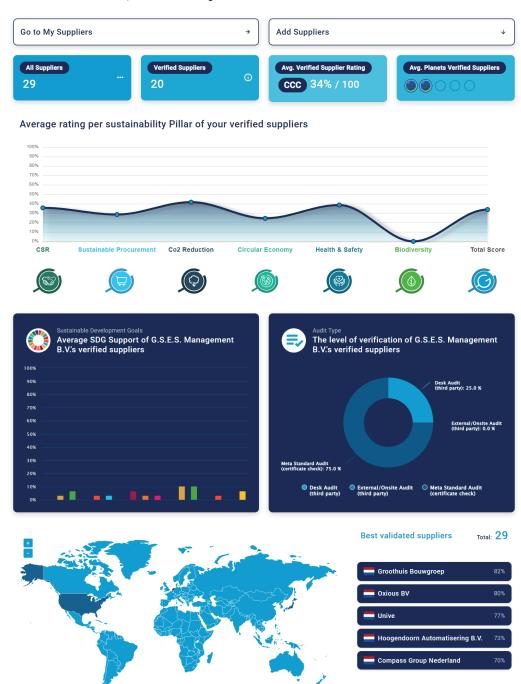

## Welcome New Platform, to G.S.E.S. Management B.V.'s Procurement Dashboard

Add Suppliers to Overview

Search suppliers in the GSES database

## **My Suppliers Overview**

On this dashboard all suppliers will be showcased, as well as their sustainability performance ratings.

Compare your suppliers with each other

Listing of all your suppliers included details like: verification, overall rating, extended data listings, export overview, certificates per suppliers, ESG performance, SDG support etc.