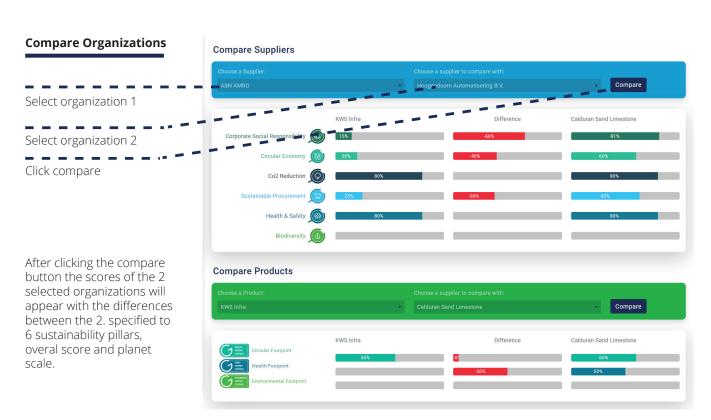

## **My Suppliers Overview**

On this dashboard all suppliers will be showcased, as well as their sustainability performance ratings.

Compare your suppliers with each other

Listing of all your suppliers included details like: verification, overall rating, extended data listings, export overview, certificates per suppliers, ESG performance, SDG support etc.

#### Compare your Suppliers