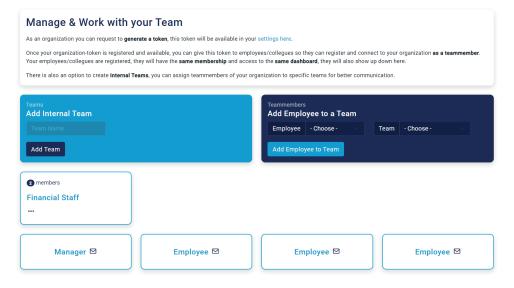

# **My Organization Team**

You can now request a Token which you can give to your employees/colleague. With this Token they can register, join your organization and work along in your sustainability dashboard.