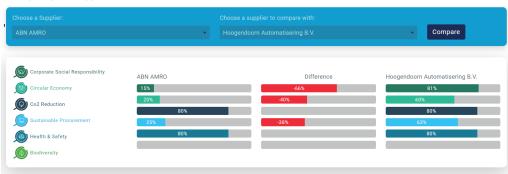

ic view on all the submitted-for-verification products.

## Welcome New Platform, to G.S.E.S. Management B.V.'s Procurement Dashboard







Add Suppliers to Overview



Search suppliers in the GSES database



# **Organization Database**

An easy access to all our users. With Browse Organizations you can see who is part of the GSES-System, and compare them based on their sustainability performances.



## **My Suppliers Overview**

On this dashboard all suppliers will be showcased, as well as their sustainability performance ratings.

Compare your suppliers with each other

Listing of all your suppliers included details like: verification, overall rating, extended data listings, export overview, certificates per suppliers, ESG performance, SDG support etc.



#### Compare your Suppliers





#### **Category Management**

Manage your suppliers per categorie with budget and spent analytics integrated in your sustainable procurement processes



Make internal notes and ratings for quality, delivery and communicationsetc. that are only visible for your organization!







# **My Suppliers Categories**

Create custom categories and assign suppliers to that category that you would like to manage with dedicated insights.

# Manage IT-Management Suppliers



Welcome GSES Platform, to G.S.E.S. Management B.V.'s Products Procurement Dashboard



# **Saved Products**

This is specifically for organizations that have submitted products so they have the ability to compare their ratings and see which of their products is the most sustainable.



## **Product Database**

Where you can f