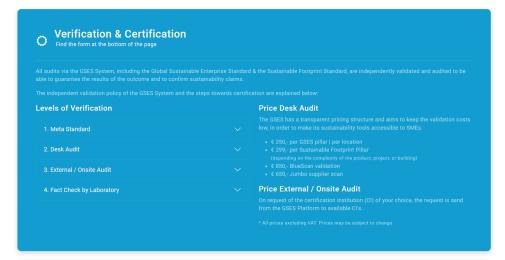

## **Request Verification**

All audits via the GSES System, including the Global Sustainable Enterprise Standard & the Sustainable Footprint Standard, are independently validated and audited to be able to guarantee the results of the outcome and to confirm sustainability claims.

Our Certification Institutions: