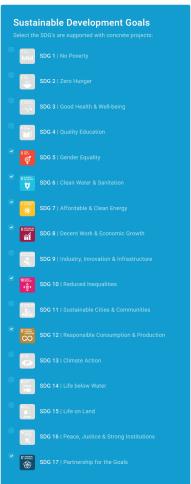

## **Meta Standard**

An international umbrella standard based on existing certificates and labels. Companies, brands, accommodations, and products can be rated based on the certificates and ecolabels that they already have achieved.