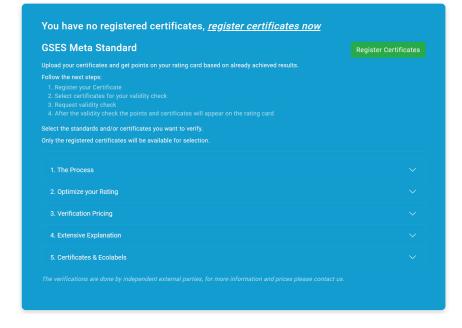

## **Meta Standard**

An international umbrella standard based on existing certificates and labels. Companies, brands, accommodations, and products can be rated based on the certificates and ecolabels that they already have achieved.

- **1.** Register your Certificate
- **2.** Select certificates for your validity check
- 3. Request validity check
- **4.** After the validity check the points and certificates will appear on the rating card

## Manage your Certificates on Organization Level

New Certificate