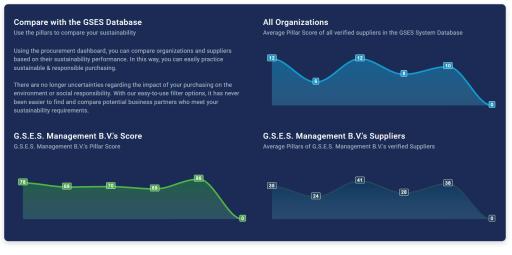

# **Organization Database**

An easy access to all our users. With Browse Organizations you can see who is part of the GSES-System, and compare them based on their sustainability performances.

## **My Suppliers Overview**

On this dashboard all suppliers will be showcased, as well as their sustainability performance ratings.

Compare your suppliers with each other

Listing of all your suppliers included details like: verification, overall rating, extended data listings, export overview, certificates per suppliers, ESG performance, SDG support etc.

#### Compare your Suppliers