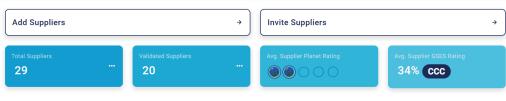

## **My Suppliers Overview**

On this dashboard all suppliers will be showcased, as well as their sustainability performance ratings.

Compare your suppliers with each other

Listing of all your suppliers included details like: verification, overall rating, extended data listings, export overview, certificates per suppliers, ESG performance, SDG support etc.