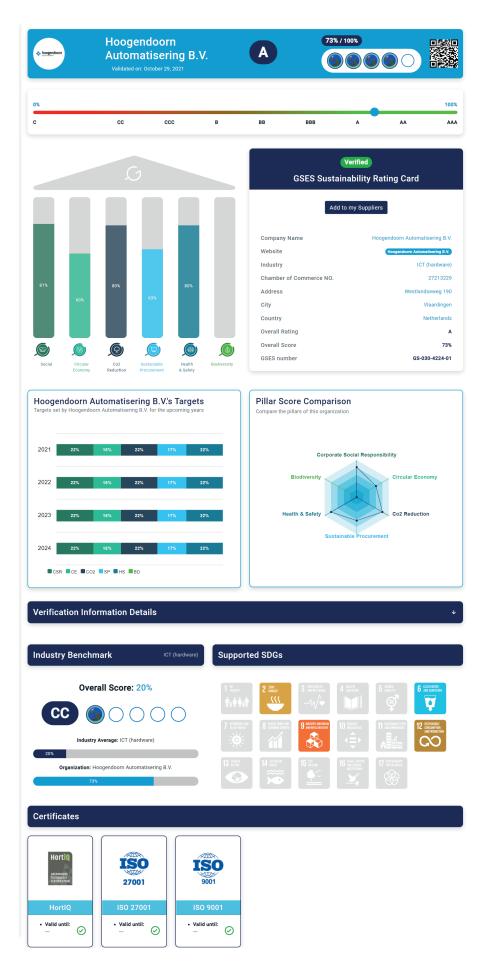

# **My Organization Rating Card**

Compare, have insight and prepare your next steps to sustainability with top-notch dashboards including interactive charts and graphs.