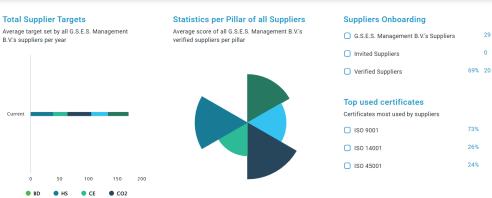

## **My Suppliers Overview**

On this dashboard all suppliers will be showcased, as well as their sustainability performance ratings.

Compare your suppliers with each other

Listing of all your suppliers included details like: verification, overall rating, extended data listings, export overview, certificates per suppliers, ESG performance, SDG support etc.

#### **Category Management**

Manage your suppliers per categorie with budget and spent analytics integrated in your sustainable procurement processes

Make internal notes and ratings for quality, delivery and communicationsetc. that are only visible for your organization!