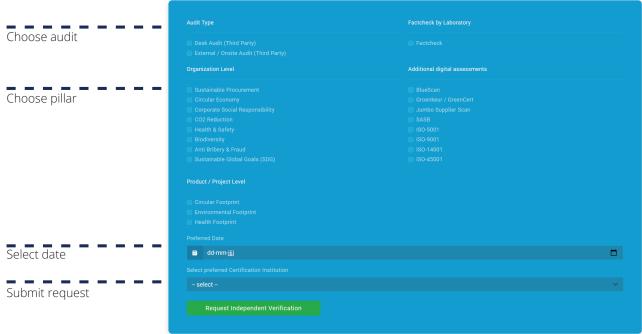

## **Request Verification**

All audits via the GSES System, including the Global Sustainable Enterprise Standard & the Sustainable Footprint Standard, are independently validated and audited to be able to guarantee the results of the outcome and to confirm sustainability claims.