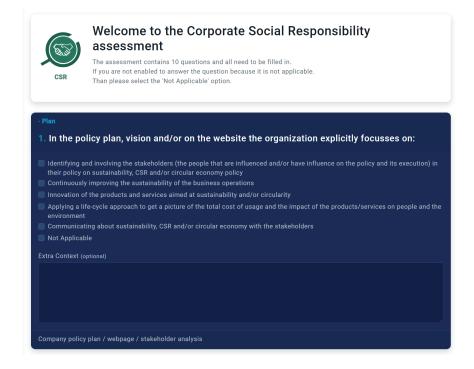

## **Edit Data**

Insert Diversity & Inclusivity data

Diversity & Inclusivity

Enter data about your origanizational gender diversity and cultural inclusivity:

Percentage of women on the organization's BOD (board of directors)?