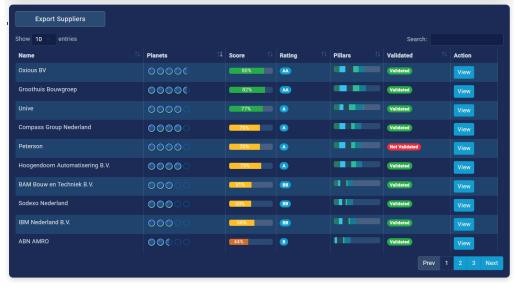

## **My Suppliers Overview**

On this dashboard all suppliers will be showcased, as well as their sustainability performance ratings.

Compare your suppliers with each other

Listing of all your suppliers included details like: verification, overall rating, extended data listings, export overview, certificates per suppliers, ESG performance, SDG support etc.