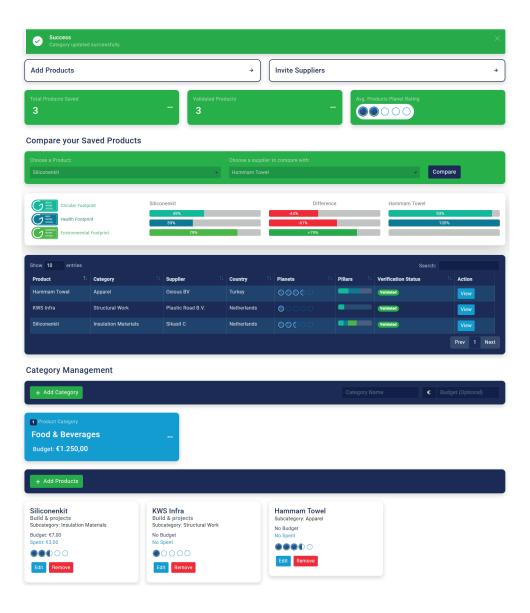

#### Compare your Suppliers

#### **Category Management**

Manage your suppliers per categorie with budget and spent analytics integrated in your sustainable procurement processes

Make internal notes and ratings for quality, delivery and communicationsetc. that are only visible for your organization!

# **My Suppliers Categories**

Create custom categories and assign suppliers to that category that you would like to manage with dedicated insights.