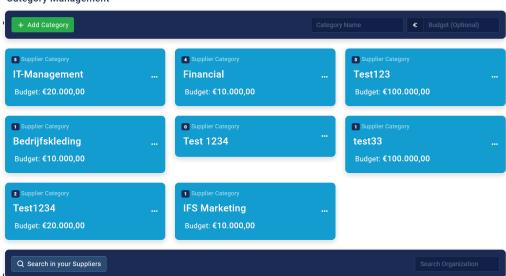

#### **Category Management**

Manage your suppliers per categorie with budget and spent analytics integrated in your sustainable procurement processes

Make internal notes and ratings for quality, delivery and communicationsetc. that are only visible for your organization!

# **My Suppliers Categories**

Create custom categories and assign suppliers to that category that you would like to manage with dedicated insights.