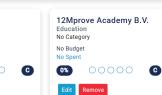

## **My Suppliers Overview**

On this dashboard all suppliers will be showcased, as well as their sustainability performance ratings.

Compare your suppliers with each other

Listing of all your suppliers included details like: verification, overall rating, extended data listings, export overview, certificates per suppliers, ESG performance, SDG support etc.

#### Compare your Suppliers