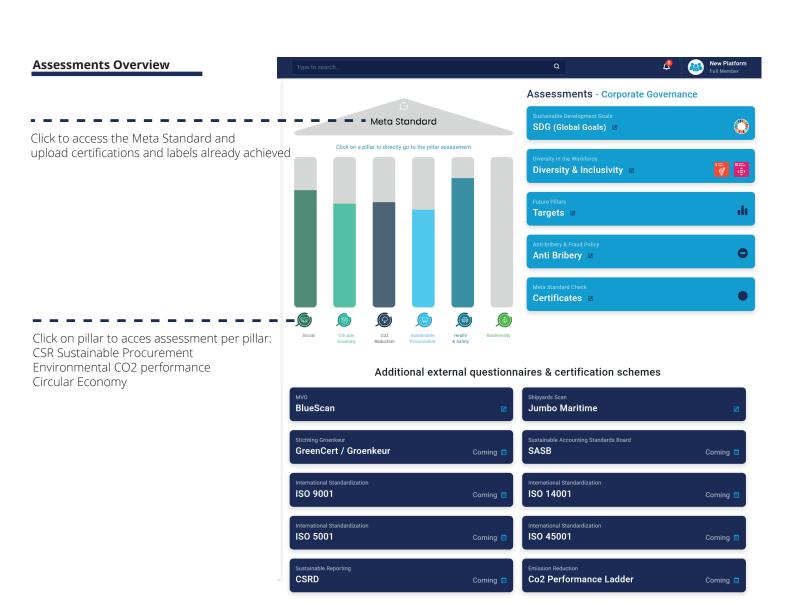

## **Meta Standard**

An international umbrella standard based on existing certificates and labels. Companies, brands, accommodations, and products can be rated based on the certificates and ecolabels that they already have achieved.