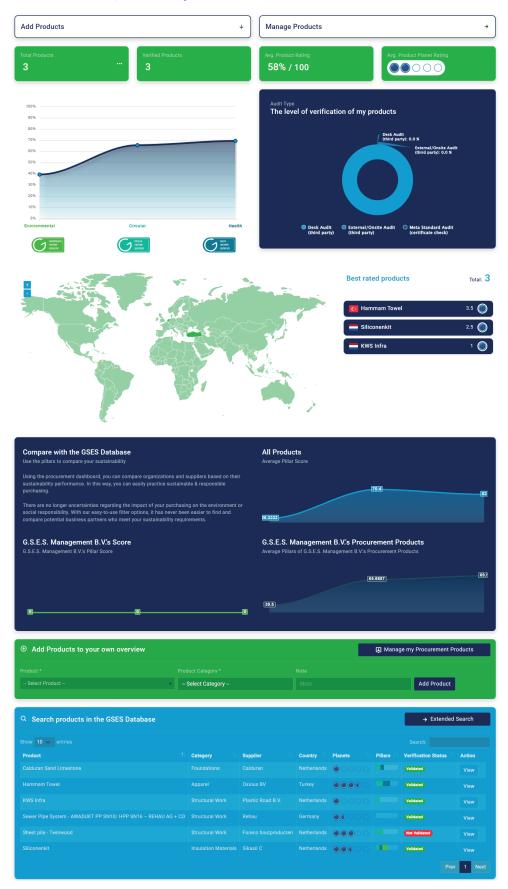

## **Procurement Dashboard**

A holistic view on all the submitted-for-verification products.

## Welcome New Platform, to G.S.E.S. Management B.V.'s Procurement Dashboard

Add Suppliers to Overview

Search suppliers in the GSES database