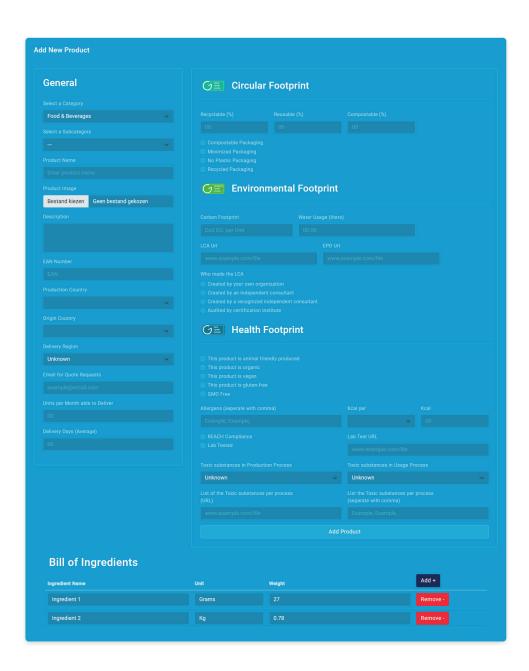

ntegrated in your sustainable procurement processes



Make internal notes and ratings for quality, delivery and communicationsetc. that are only visible for your organization!







# **My Suppliers Categories**

Create custom categories and assign suppliers to that category that you would like to manage with dedicated insights.

# Manage IT-Management Suppliers



Welcome GSES Platform, to G.S.E.S. Management B.V.'s Products Procurement Dashboard



# **Saved Products**

This is specifically for organizations that have submitted products so they have the ability to compare their ratings and see which of their products is the most sustainable.



## **Product Database**

Where you can find all the GSES rated products and navigate all our users' shared projects.



### **Create Rating**



# **Product Rating**







# **My Organization Team**

You can now request a Token which you can give to your employees/colleague. With this Token they can register, join your organization and work along in your sustainability dashboard.





## **Meta Standard**

An international umbrella standard based on existing certificates and labels. Companies, brands, accommodations, and products can be rated based on the certificates and ecolabels that they already have achieved.

- **1.** Register your Certificate
- **2.** Select certificates for your validity check
- 3. Request validity check
- **4.** After the validity check the points and certificates will appear on the rating card

## Manage your Certificates on Organization Level

New Certificate







# **My Organization Rating Card**