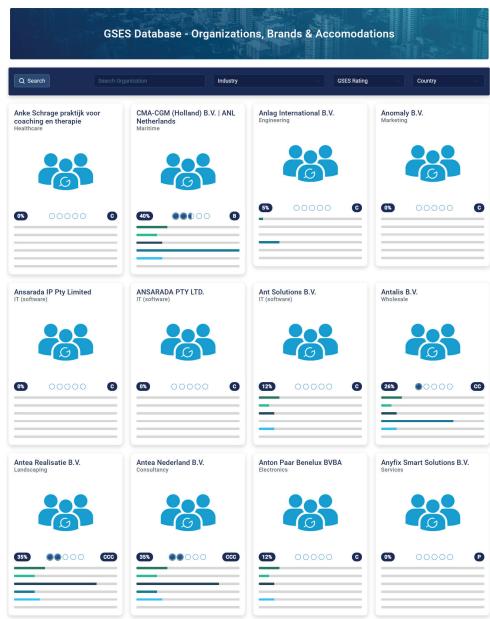

# **Organization Database**

An easy access to all our users. With Browse Organizations you can see who is part of the GSES-System, and compare them based on their sustainability performances.