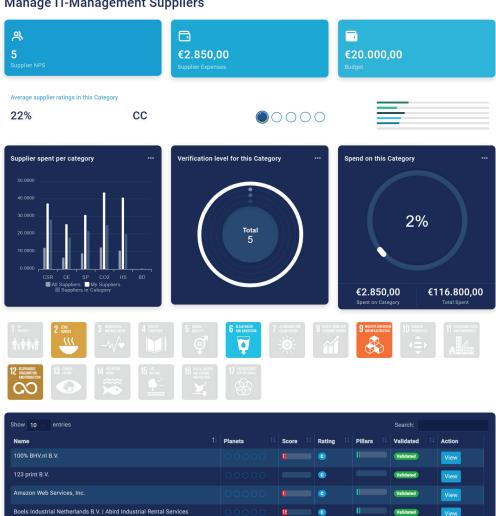

# Manage IT-Management Suppliers

Welcome GSES Platform, to G.S.E.S. Management B.V.'s Products Procurement Dashboard

#### **Category Management**

Manage your suppliers per categorie with budget and spent analytics integrated in your sustainable procurement processes

Make internal notes and ratings for quality, delivery and communicationsetc. that are only visible for your organization!