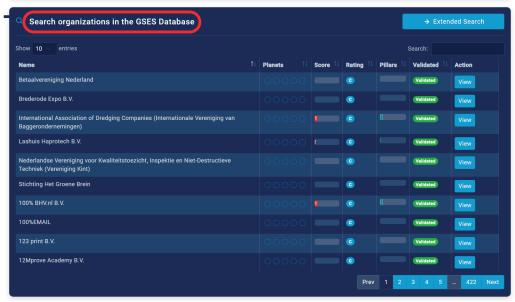

## Welcome New Platform, to G.S.E.S. Management B.V.'s Procurement Dashboard

Add Suppliers to Overview

Search suppliers in the GSES database

# **Organization Database**

An easy access to all our users. With Browse Organizations you can see who is part of the GSES-System, and compare them based on their sustainability performances.