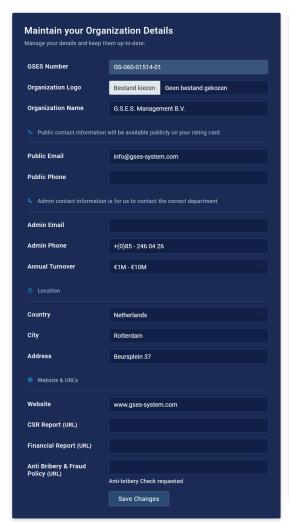

# **Organization Database**

An easy access to all our users. With Browse Organizations you can see who is part of the GSES-System, and compare them based on their sustainability performances.